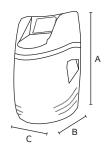

#### **Dimensions**

### Ceramic Pilot 2.0:

A: 59,8 cm B: 47 cm C: 32 cm

#### Packaging:

A: 65 cm B: 51,5 cm C: 34 cm

IMPORTANT: This equipment must be installed in bacteriologically potable water.