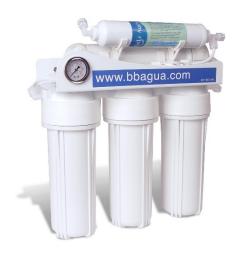

# **REVERSE OSMOSIS 5 STAGES MOD. EUR-50**

REFERENCE: GS100015.0 EAN: 8436023843058

## Ultra-low rejection (50% water saving).

Filters with double safety seal.

## Without interconnection fittings.

Plastic coated tank.

Working pressure control.

Without electricity.