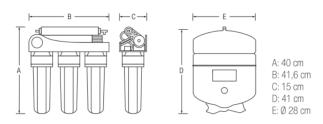

# **REVERSE OSMOSIS 5 STAGES MOD. EUR-50**

REFERENCE: GS100015.0 EAN: 8436023843058

## Ultra-low rejection (50% water saving).

Filters with double safety seal.

## Without interconnection fittings.

Plastic coated tank.

Working pressure control.

Without electricity.



#### **Technical Data**

| Pressure                      | 3 bar min. – 5 bar max.          |
|-------------------------------|----------------------------------|
| Max production                | 200 L / Day                      |
| Tank Capacity                 | 10 Liters                        |
| Rejected water per L produced | 2-3 Liters                       |
| Maintenance                   | Change cartridge every 12 months |



### **Dimensions:**



Conditioning: 4 units



















www.bbagua.com