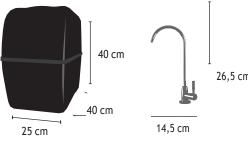

## Reverse Osmosis for Home



# **BBAGUA HOME PREMIUM WITH PUMP**

Compact reverse osmosis system, 5 stages

REFERENCE: GS120012 | EAN: 8436023843331



Healthy water with weak mineralization.



Avoid single-use plastic containers!



24 hours of pure and crystal-clear water.



Save on the purchase of water. Quick amortization.



dimensions.



A sustainable alternative.



#### ULTRA LOW WATER REJECTION · HIGH PERFORMANCE

#### **Technical Data**

| 285 L/day  |
|------------|
| 1 - 3 Bars |
| 2.500 ppm  |
| 8 L        |
|            |

\* Values according to pressure, temperature, and quality of the water to be

treated. \*\* Accumulation depending on the inlet pressure.

#### **Dimensions**



#### It includes

- Standard Installation Kit
- · Lead-free Chrome faucet
- Pressure reducer
- Leak sensor
- Pressure pump

#### **Conditioning:**

#### 1 unit



### SERVICIO TÉCNICO NACIONAL 93 783 33 92

#### www.bbagua.com



IMPORTANTE: Los equipos de Ósmosis Inversa y los Descalcificadores deben ser instalados en aquas bacteriológicamente potables, mejorando la calidad de la misma en sus cualidades de sabor, olor y color. 2 años de garantía en piezas y componentes, excepto en consumibles.

#### Visite nuestra página web

 $g^+$ 

Síganos en: