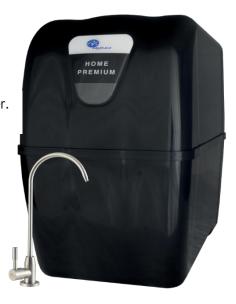

# **BBAGUA HOME PREMIUM WITH PUMP**

Compact reverse osmosis system, 5 stages

REFERENCE: GS120012 | EAN: 8436023843331

Healthy water with weak mineralization.

Avoid single-use plastic containers!

24 hours of pure and crystal-clear water.

#### It includes

- Standard Installation Kit
- · Lead-free Chrome faucet
- Pressure reducer
- Leak sensor
- Pressure pump