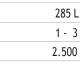

#### **Technical Data**

| 285 L/day  |
|------------|
| 1 - 3 Bars |
| 2.500 ppm  |
| 8 L        |
|            |

\* Values according to pressure, temperature, and quality of the water to be

treated. \*\* Accumulation depending on the inlet pressure.